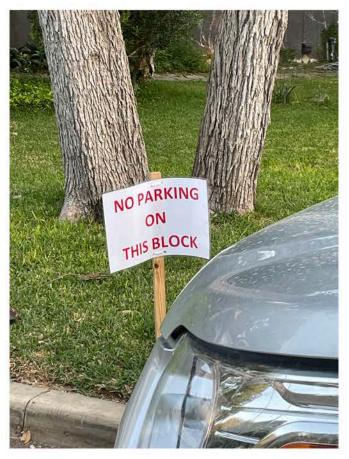

Queen's Ball - BUSES AND PARKING

PARKED IN 'NO PARKING ZONE'

BUS PARKED AND IDLING IN 'NO PARKING ZONE'

PARKED IN 'NO PARKING ZONE'

OFF-DUTY LAW ENFORCEMENT PARKED IN 'NO PARKING ZONE'

EVENT SERVICE VEHICLES PARKED IN FIRE LANE / NO PARKING AT ANY TIME

PARKED IN 'NO PARKING ZONE'

EVENT GUESTS PARKED IN 'NO PARKING ZONE' ... SUNDAY MORNING