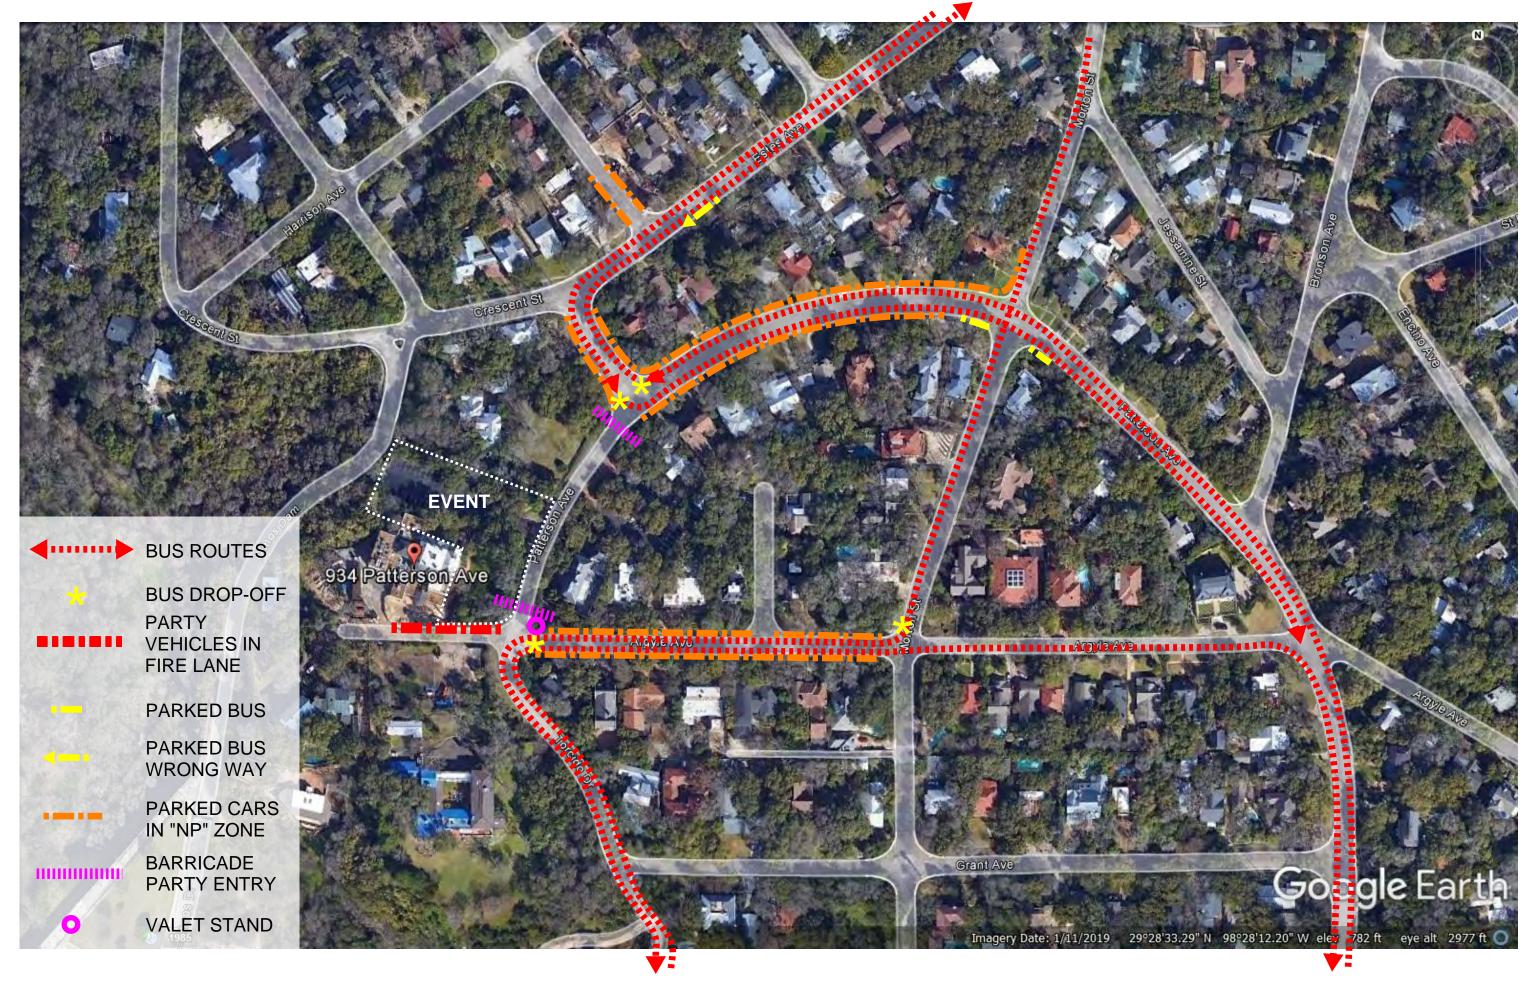

Queen's Ball - BUSES AND PARKING



PARKED IN 'NO PARKING ZONE'



BUS PARKED AND IDLING IN 'NO PARKING ZONE'



PARKED IN 'NO PARKING ZONE'



OFF-DUTY LAW ENFORCEMENT PARKED IN 'NO PARKING ZONE'



EVENT SERVICE VEHICLES PARKED IN FIRE LANE / NO PARKING AT ANY TIME



PARKED IN 'NO PARKING ZONE'



EVENT GUESTS PARKED IN 'NO PARKING ZONE' ... SUNDAY MORNING

## Queen's Ball - Parking



**RIDE SHARE CONGESTION** 



RIDE SHARE PARKED IN 'NP' ZONE | LG SHUTTLE PARKED MID STREET | SHUTTLE BUS PARKED IN 'NP' ZONE + STOPPED TRAFFIC



**RIDE SHARE CONGESTION** 



EVENT SERVICE VEHICLES PARKED IN FIRE LANE / NO PARKING AT ANY TIME



VALET STAND | LG SHUTTLE OFF-LOAD | SHUTTLE TURNING ONTO TORCIDO



SHUTTLE BUSES PARKED AND IDLING AT ESTES & PATTERSON

## Queen's Ball - Traffic