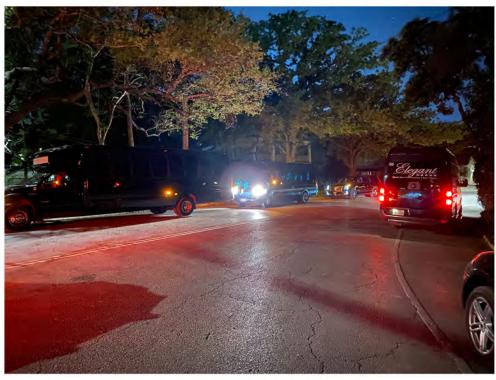

## Queen's Ball - Parking

**RIDE SHARE CONGESTION** 

RIDE SHARE PARKED IN 'NP' ZONE | LG SHUTTLE PARKED MID STREET | SHUTTLE BUS PARKED IN 'NP' ZONE + STOPPED TRAFFIC

**RIDE SHARE CONGESTION** 

EVENT SERVICE VEHICLES PARKED IN FIRE LANE / NO PARKING AT ANY TIME