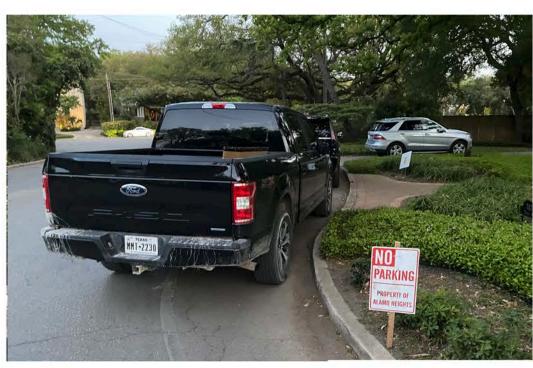

Queen's Ball - BUSES AND PARKING

PARKED IN 'NO PARKING ZONE'

BUS PARKED AND IDLING IN 'NO PARKING ZONE'

PARKED IN 'NO PARKING ZONE'

OFF-DUTY LAW ENFORCEMENT PARKED IN 'NO PARKING ZONE'

EVENT SERVICE VEHICLES PARKED IN FIRE LANE / NO PARKING AT ANY TIME