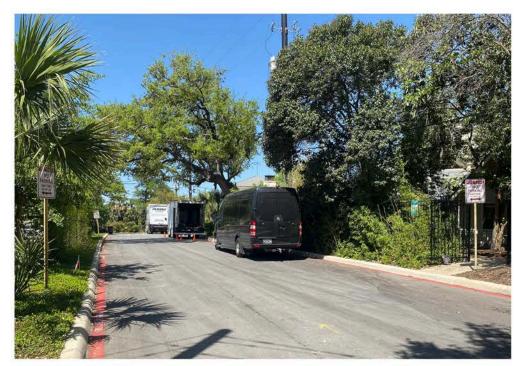

## Queen's Ball - Parking

**RIDE SHARE CONGESTION** 

RIDE SHARE PARKED IN 'NP' ZONE | LG SHUTTLE PARKED MID STREET | SHUTTLE BUS PARKED IN 'NP' ZONE + STOPPED TRAFFIC

**RIDE SHARE CONGESTION** 

EVENT SERVICE VEHICLES PARKED IN FIRE LANE / NO PARKING AT ANY TIME