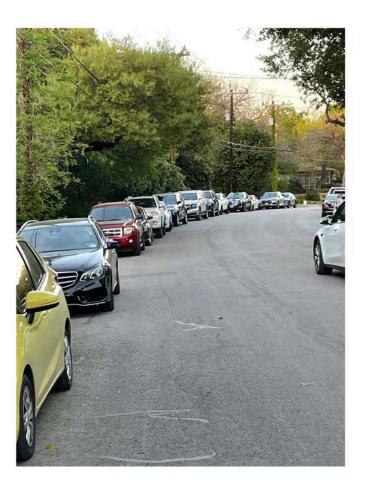

PARKED IN 'NO PARKING ZONE'

EVENT GUESTS PARKED IN 'NO PARKING ZONE' ... SUNDAY MORNING

## Queen's Ball - Parking

**RIDE SHARE CONGESTION** 

RIDE SHARE PARKED IN 'NP' ZONE | LG SHUTTLE PARKED MID STREET | SHUTTLE BUS PARKED IN 'NP' ZONE + STOPPED TRAFFIC

**RIDE SHARE CONGESTION** 

EVENT SERVICE VEHICLES PARKED IN FIRE LANE / NO PARKING AT ANY TIME