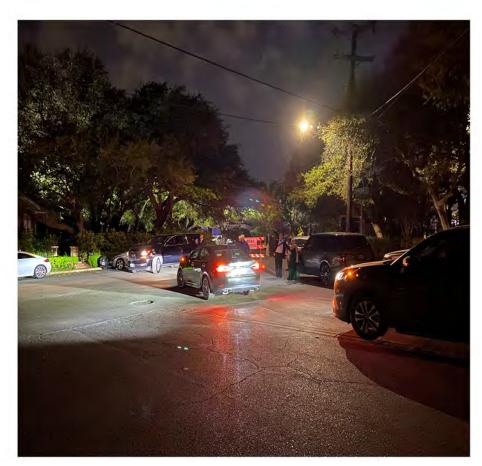

## Queen's Ball - Parking

**RIDE SHARE CONGESTION** 

RIDE SHARE PARKED IN 'NP' ZONE | LG SHUTTLE PARKED MID STREET | SHUTTLE BUS PARKED IN 'NP' ZONE + STOPPED TRAFFIC

**RIDE SHARE CONGESTION** 

EVENT SERVICE VEHICLES PARKED IN FIRE LANE / NO PARKING AT ANY TIME