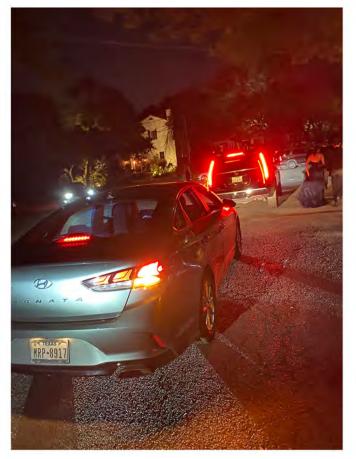

## Queen's Ball - Parking

**RIDE SHARE CONGESTION** 

RIDE SHARE PARKED IN 'NP' ZONE | LG SHUTTLE PARKED MID STREET | SHUTTLE BUS PARKED IN 'NP' ZONE + STOPPED TRAFFIC

**RIDE SHARE CONGESTION** 

EVENT SERVICE VEHICLES PARKED IN FIRE LANE / NO PARKING AT ANY TIME